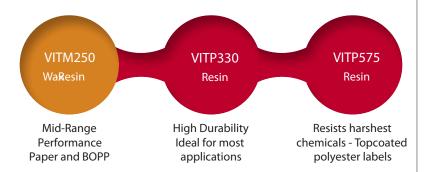

## **On-Demand Printing Solutions**

Thermal Transfer Ribbons

#### **Chemical Resistance**

| Typical Chemicals           | VITP330  | VITP575  | 0                   | 0                       |
|-----------------------------|----------|----------|---------------------|-------------------------|
| Compressor Lubricant        | <b>✓</b> | <b>✓</b> |                     |                         |
| Engine Cleaner / Degreaser  | <b>✓</b> | <b>✓</b> | Low Temp<br>-112° C | High Temp<br>350° F     |
| Gasoline                    |          | <b>✓</b> | •                   | (330)                   |
| General Cleaners (e.g. 409) | <b>✓</b> | <b>✓</b> | (*)                 | <>>                     |
| Hydraulic Oil               | <b>✓</b> | <b>✓</b> | REACH<br>SVHC Free  | <b>UL</b><br>Recognized |
| Methanol                    |          | <b>✓</b> |                     |                         |
| Motor Oil                   | <b>✓</b> | <b>✓</b> | RoHS                |                         |
| Silicone Oil                | <b>✓</b> | <b>✓</b> |                     |                         |
| WD 40                       |          |          |                     | ISO                     |